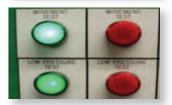

**ROADLINK Rebuilds** each caliper assembly carefully and professionally in a clean environment, using new pistons, seals, boots, bleed nipples and slide pins - every time.

**ROADLINK** Tests every caliper after reassembly on a specially developed test bench, which simulates actual brake application. In the unlikely event of a caliper not being to specification, it is completely re-processed.